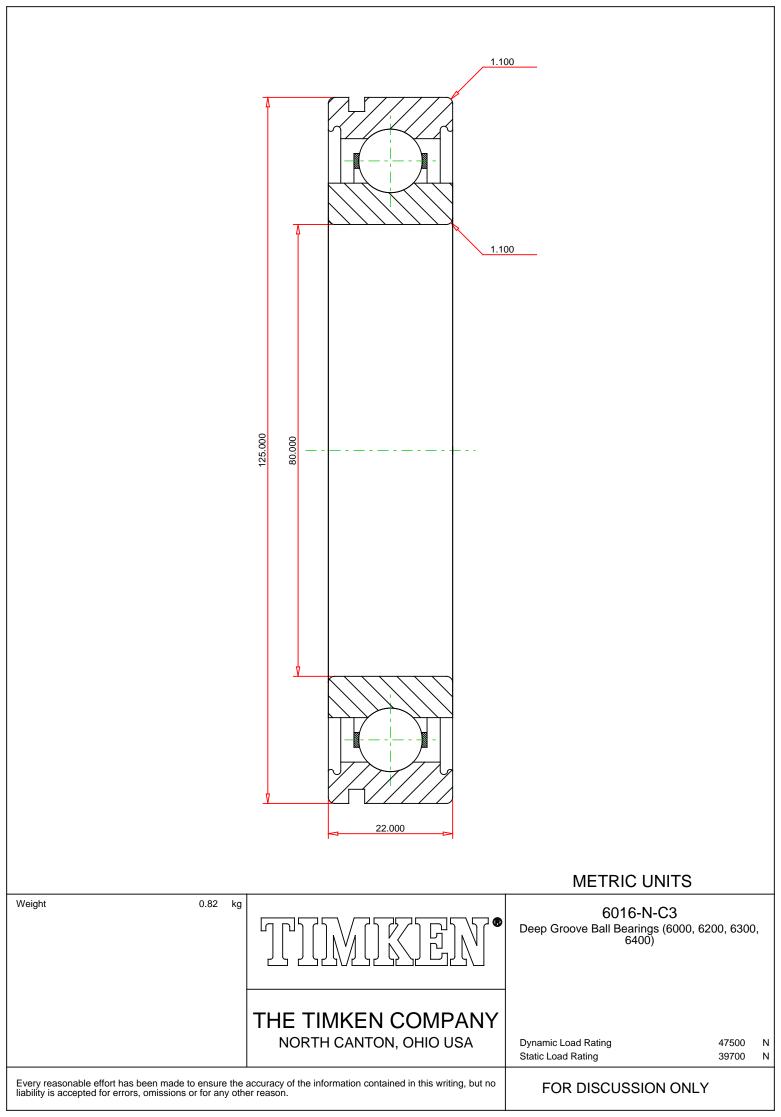

## Specifications | Dimensions | Basic Load Ratings | Factors

| Specifications – |              |               |  |  |
|------------------|--------------|---------------|--|--|
|                  |              |               |  |  |
|                  | Clearance    | C3            |  |  |
|                  | Bore Size d  | 80.000 mm     |  |  |
|                  | Features     | O.D. Groove   |  |  |
|                  | Bearing Type | Standard DGBB |  |  |
|                  | Weight       | 0.82 Kg       |  |  |

## Dimensions

125.000 mm

22.000 mm

|                      | Radius Rs min            | 1.100 mm |  |  |
|----------------------|--------------------------|----------|--|--|
| Basic Load Ratings – |                          |          |  |  |
|                      | Cr - Dynamic Load Rating | 47.5 kN  |  |  |
|                      | COr - Static Load Rating | 39.8 kN  |  |  |
| Factors              |                          |          |  |  |
|                      | Grease Reference Speed   | 5800 rpm |  |  |
|                      | Oil Reference Speed      | 8400 rpm |  |  |
|                      |                          |          |  |  |